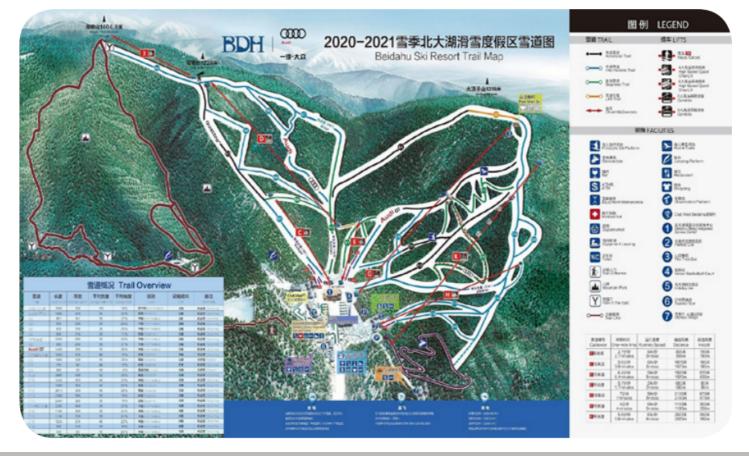

Superior Room



Cleaning on demand

## Deluxe Room – Twin Beds

(Roomsize 30 - 45 m<sup>2</sup> | 3 Adults)

#### Services

- Premium Wi-Fi
- Laundry service (extra charge)
- Luggage service
- Cleaning on demand
- Minibar (non-alcoholic drinks)
  refilled upon request





(Roomsize 30 - 40 m<sup>2</sup> | 3 Adults)



2

2

- Laundry service (extra charge)
- Luggage service
- Cleaning on demand
- Minibar (non-alcoholic drinks)
  refilled upon request

## Family Deluxe Room

(Roomsize 70 – 90 m<sup>2</sup> | 4 Adults)

#### Services

- Premium Wi-Fi
- Laundry service (extra charge)
- Luggage service
- Cleaning on demand
- Minibar (non-alcoholic drinks)
  refilled upon request





Room Plan



### Restaurant

# The Lodge

Main restaurant

#### Open all day long

Come face to fac