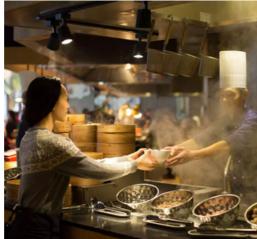

## Le Petit Bus Rouge

Although this speciality restaurant is decorated in French film style, it serves traditional Chinese cuisine like Chinese hot pots, noodles and cuisines. (need reservation in advance)