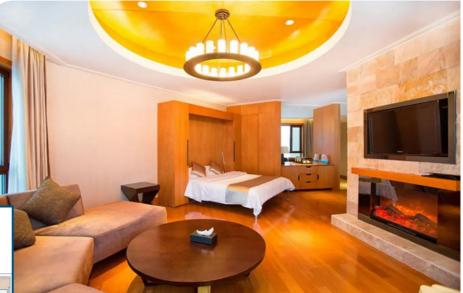

## Family Deluxe Room

(Roomsize 70 – 90 m<sup>2</sup> | 4 Adults)

#### Services

- Premium Wi-Fi
- Laundry service (extra charge)
- Luggage service
- Cleaning on demand
- Minibar (non-alcoholic drinks)
  refilled upon request

Room Plan