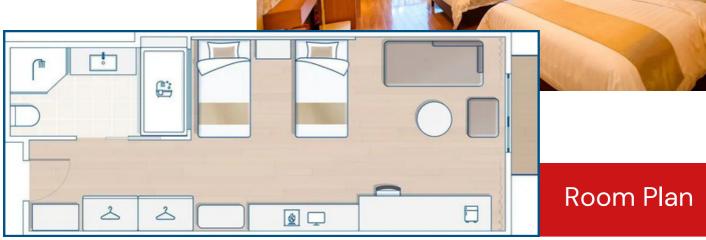

2

2

- Laundry service (extra charge)
- Luggage service
- Cleaning on demand
- Minibar (non-alcoholic drinks)
  refilled upon request