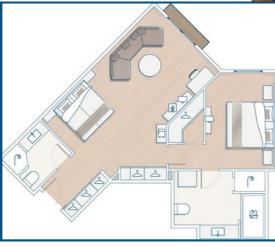

## Family Deluxe Room

(Roomsize 70 – 90 m<sup>2</sup> | 4 Adults)

#### Services

- Premium Wi-Fi
- Laundry service (extra charge)
- Luggage service
- Cleaning on demand
- Minibar (non-alcoholic drinks)
  refilled upon request

Room Plan