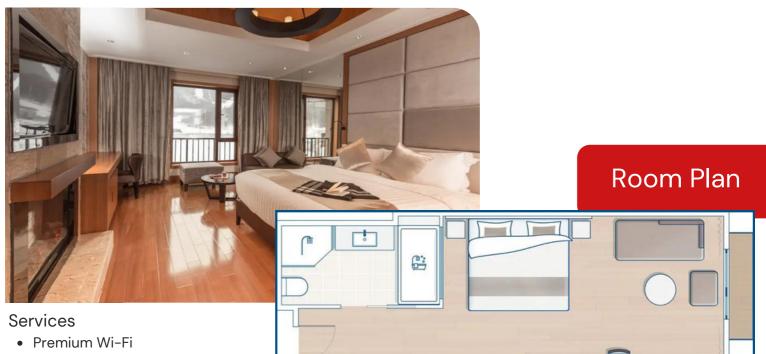

#### Services

- Premium Wi-Fi
- Laundry service (extra charge)
- Luggage service
- Cleaning on demand
- Minibar (non-alcoholic drinks)
  refilled upon request

Room Plan