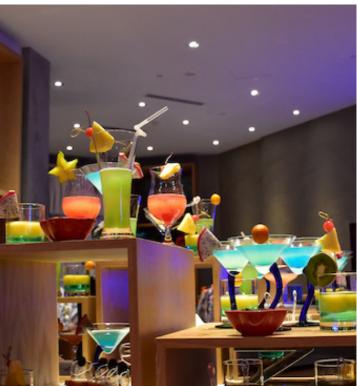

(Roomsize 70 – 90 m<sup>2</sup> | 4 Adults)

#### Services

- Premium Wi-Fi
- Laundry service (extra charge)
- Luggage service
- Cleaning on demand
- Minibar (non-alcoholic drinks)
  refilled upon request





Room Plan



### Restaurant

# The Lodge

Main restaurant

#### Open all day long

Come face to face with Nature! From breakfast through to dinner, the bright and natural decor of this main restaurant and its tasty cuisine will satisfy even the heartiest of appetites.











## Le Petit Bus Rouge

Although this speciality restaurant is decorated in French film style, it serves traditional Chinese cuisine like Chinese hot pots, noodles and cuisines. (need reservation in advance)

\*\* ต้องจองล่วงหน้า





## Ula bar Main Bar

#### Wine

cocktail

.

- Juice
- coffee
- Soft Drink







# Pine Lounge

- Wine
- beer
- cocktail
- Juice
- coffee
- Soft Drink

The Peak Top of the slopes Chalet

- Wine
- beer
- cocktail
- Juice
- coffee
- Soft Drink



# ACTIVITIES