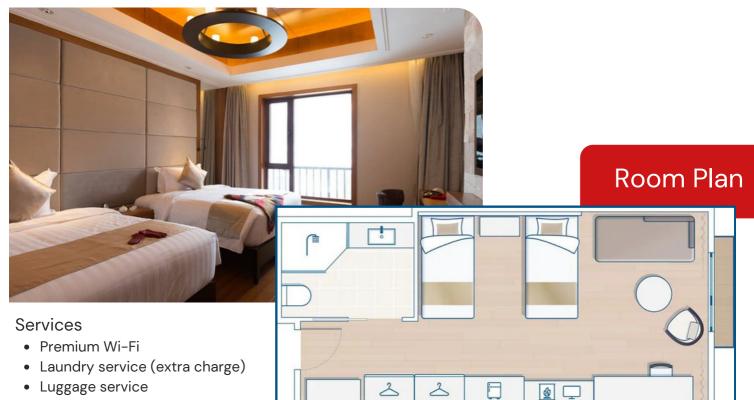

#### Services

- Premium Wi-Fi
- Laundry service (extra charge)
- Luggage service
- Cleaning on demand
- Minibar (non-alcoholic drinks)
  refilled upon request

(Roomsize 30 - 40 m<sup>2</sup> | 3 Adults)