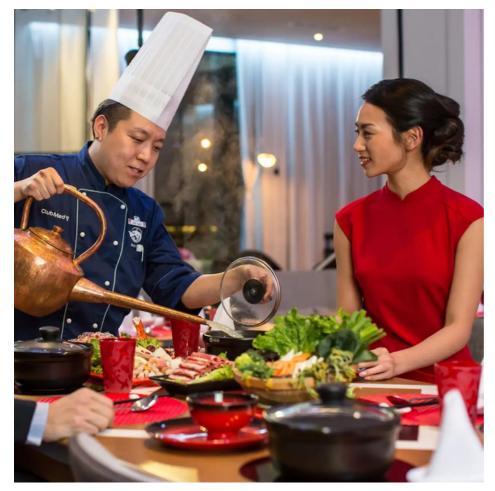

## Le Petit Bus Rouge

Although this speciality restaurant is decorated in French film style, it serves traditional Chinese cuisine like Chinese hot pots, noodles and cuisines. (need reservation in advance)

\*\* ต้องจองล่วงหน้า