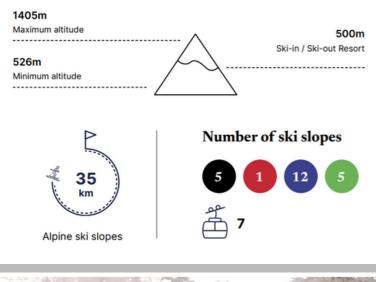

Superior Room



Cleaning on demand

## Deluxe Room – Twin Beds

(Roomsize 30 - 45 m<sup>2</sup> | 3 Adults)

#### Services

- Premium Wi-Fi
- Laundry service (extra charge)
- Luggage service
- Cleaning on demand
- Minibar (non-alcoholic drinks)
  refilled upon request





(Roomsize 30 - 40 m<sup>2</sup> | 3 Adults)



2

2

- Laundry service (extra charge)
- Luggage service
- Cleaning on demand
- Minibar (non-alcoholic drinks)
  refilled upon request

## Family Deluxe Room

(Roomsize 70 – 90 m<sup>2</sup> | 4 Adults)

#### Services

- Premium Wi-Fi
- Laundry service (extra charge)
- Luggage service
- Cleaning on demand
- Minibar (non-alcoholic drinks)
  refilled upon request





Room Plan



### Restaurant

# The Lodge

Main restaurant

#### Open all day long

Come face to face