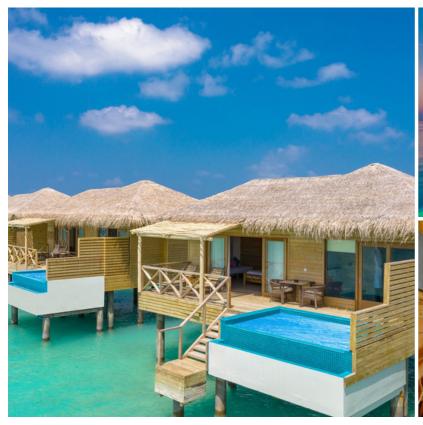

# Resort Map























# Dolphin Villa

(Roomsize 55 sqm | Maximum 3 Adults)











# Aqua Suite with Slide

(Roomsize 65 sqm | Maximum 2 Adults)























### H2O by Andrea Berton

**Underwater Restaurant** 

MEAL SUPPLEMENT AT H2O RESTAURANT

- Lunch ซำระเพิ่มท่านละ 7,500 บาทต่อท่าน (ไม่รวม เครื่องดื่มใดๆ)
- Dinner ชำระเพิ่มท่านละ 10,500 บาทต่อท่าน (ไม่รวม เครื่องดื่มใดๆ)

\*ทำการจองล่วงหน้า



### The Sand

Main Restaurant

Open For: **Breakfast and Dinner** 

### Green Carpet

Midday Restaurant

Opened Daily: Lunch 12:30hrs- 15:00hrs





### Rising Sun

Japanese Fine Dining

Experience: Teppanyaki



### La Pasta

Cuisines : Authentic Italian

For: Lunch and Dinner

## Cheers Bar

Entertainment and Fresh Cocktails

Close to the main pool area, is the Cheers Bar, replete with sofas and chairs. Serving freshly made cocktails and wide varieties of wine, champagne and live music performances and entertainments every night.