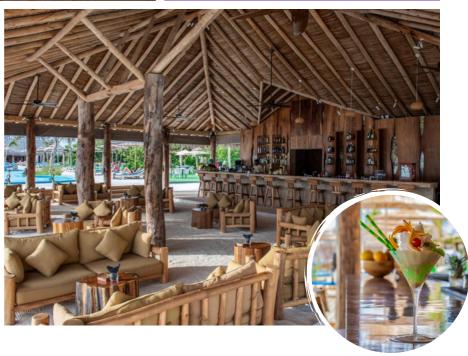

## Cheers Bar

Entertainment and Fresh Cocktails

Close to the main pool area, is the Cheers Bar, replete with sofas and chairs. Serving freshly made cocktails and wide varieties of wine, champagne and live music performances and entertainments every night.