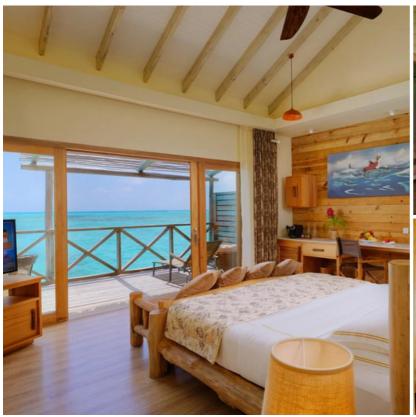

# Resort Map























# Dolphin Villa

(Roomsize 55 sqm | Maximum 3 Adults)











# Aqua Suite with Slide

(Roomsize 65 sqm | Maximum 2 Adults)























### H2O by Andrea Berton

**Underwater Restaurant** 

MEAL SUPPLEMENT AT H2O RESTAURANT

- Lunch ซำระเพิ่มท่านละ 7,500 บาทต่อท่าน (ไม่รวม เครื่องดื่มใดๆ)
- Dinner ชำระเพิ่มท่านละ 10,500 บาทต่อท่าน (ไม่รวม เครื่องดื่มใดๆ)

\*ทำการจองล่วงหน้า



### The Sand

Main Restaurant

Open For: **Breakfast and Dinner** 

### Green Carpet

Midday Restaurant

Opened Daily: Lunch 12:30hrs- 15:00hrs





### Rising Sun

Japanese Fine Dining

Experience: Teppanyaki



### La Pasta

Cuisines : Authentic Italian

For: Lunch and Dinner

## Cheers Bar

Entertainment and Fresh Cocktails

Close to the main pool area, is the Cheers Bar, replete with sofas a