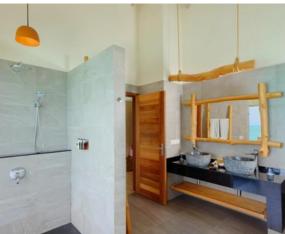

# Resort Map























# Dolphin Villa

(Roomsize 55 sqm | Maximum 3 Adults)











# Aqua Suite with Slide

(Roomsize 65 sqm | Maximum 2 Adults)























### H2O by Andrea Berton

**Underwater Restaurant** 

MEAL SUPPLEMENT AT H2O RESTAURANT

- Lunch ซำระเพิ่มท่านละ 7,500 บาทต่อท่าน (ไม่รวม เครื่องดื่มใดๆ)
- Dinner ชำระเพิ่มท่านละ 10,500 บาทต่อท่าน (ไม่รวม เครื่องดื่มใดๆ)

\*ทำการจองล่วงหน้า



### The Sand

Main Restaurant

Open For: **Breakfast and Dinner** 

### Green Carpet

Midday Restaurant

Opened Daily: Lunch 12:30hrs- 15:00hrs





### Rising Sun

Japanese Fine Dining

Experience: Teppanyaki



### La Pasta

Cuisines : Authentic Italian

For: Lunch and Dinner

## Cheers Bar

Entertainment and Fresh Cocktails

Close to the main pool area, is the Cheers Bar, replete with sofas and chairs. Serving freshly made cocktails and wide varieties of wine, champagne and live music performances and entertainments every night