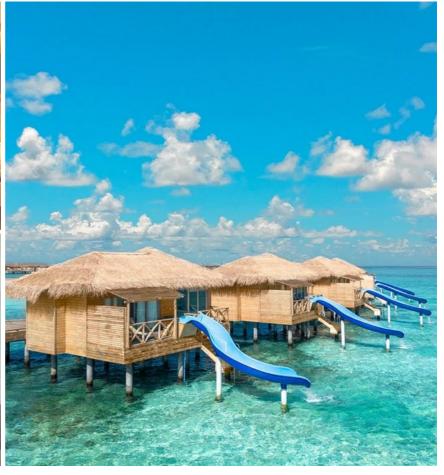

# Resort Map























# Dolphin Villa

(Roomsize 55 sqm | Maximum 3 Adults)











# Aqua Suite with Slide

(Roomsize 65 sqm | Maximum 2 Adults)























### H2O by Andrea Berton

**Underwater Restaurant** 

MEAL SUPPLEMENT AT H2O RESTAURANT

- Lunch ซำระเพิ่มท่านละ 7,500 บาทต่อท่าน (ไม่รวม เครื่องดื่มใดๆ)
- Dinner ชำระเพิ่มท่านละ 10,500 บาทต่อท่าน (ไม่รวม เครื่องดื่มใดๆ)

\*ทำการจองล่วงหน้า



### The Sand

Main Restaurant

Open For: **Breakfast and Dinner** 

### Green Carpet

Midday Restaurant

Opened Daily: Lunch 12:30hrs- 15:00hrs





### Rising Sun

Japanese Fine Dining

Experience: Teppanyaki



### La Pasta

Cuisines : Authentic Italian

For: Lunch and Dinner

## Cheers Bar

Entertainment and Fresh Cocktails

Close to the main pool area, is the Cheers Bar, replete with sofas and chairs. Serving freshly made cocktails and wide varieties of wine, champagne and live music performances and entertainments every night.