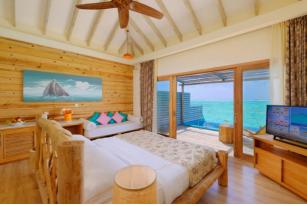

# Resort Map























# Dolphin Villa

(Roomsize 55 sqm | Maximum 3 Adults)











# Aqua Suite with Slide

(Roomsize 65 sqm | Maximum 2 Adults)























### H2O by Andrea Berton

**Underwater Restaurant** 

MEAL SUPPLEMENT AT H2O RESTAURANT

- Lunch ซำระเพิ่มท่านละ 7,500 บาทต่อท่าน (ไม่รวม เครื่องดื่มใดๆ)
- Dinner ชำระเพิ่มท่านละ 10,500 บาทต่อท่าน (ไม่รวม เครื่องดื่มใดๆ)

\*ทำการจองล่วงหน้า



### The Sand

Main Restaurant

Open For: **Breakfast and Dinner** 

### Green Carpet

Midday Restaurant

Opened Daily: Lunch 12:30hrs- 15:00hrs





### Rising Sun

Japanese Fine Dining

Experience: Teppanyaki



### La Pasta

Cuisines : Authentic Italian

For: Lunch and Dinner

## Cheers Bar

Entertainment and Fresh Cocktails

Close to the main pool area, is the Cheers Bar, replete with sofas and chairs. Serving freshly made cocktails and wide varieties of win