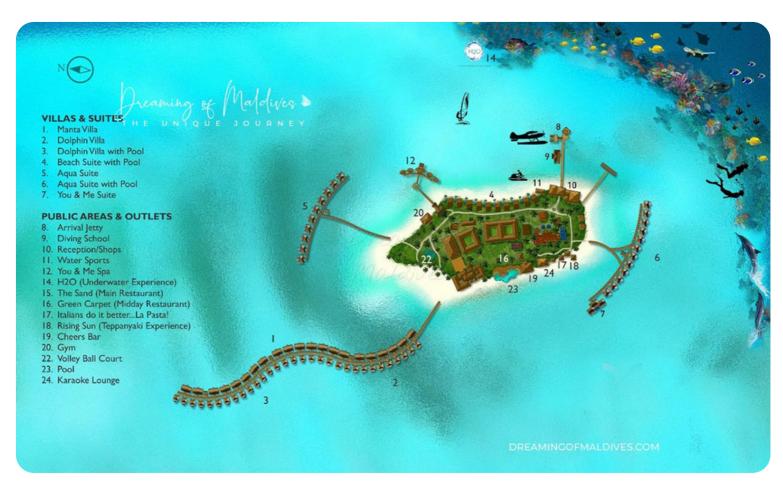

# Resort Map























# Dolphin Villa

(Roomsize 55 sqm | Maximum 3 Adults)











# Aqua Suite with Slide

(Roomsize 65 sqm | Maximum 2 Adults)























### H2O by Andrea Berton

**Underwater Restaurant** 

MEAL SUPPLEMENT AT H2O RESTAURANT

- Lunch ซำระเพิ่มท่านละ 7,500 บาทต่อท่าน (ไม่รวม เครื่องดื่มใดๆ)
- Dinner ชำระเพิ่มท่านละ 10,500 บาทต่อท่าน (ไม่รวม เครื่องดื่มใดๆ)

\*ทำการจองล่วงหน้า



### The Sand

Main Restaurant

Open For: **Breakfast and Dinner** 

### Green Carpet

Midday Restaurant

Opened Daily: Lunch 12:30hrs- 15:00hrs





### Rising Sun

Japanese Fine Dining

Experience: Teppanyaki



### La Pasta

Cuisines : Authentic Italian

For: Lunch and Dinner

## Cheers Bar

Entertainment and Fresh Cocktails

Close to the main pool area, is the Cheers Bar, replete