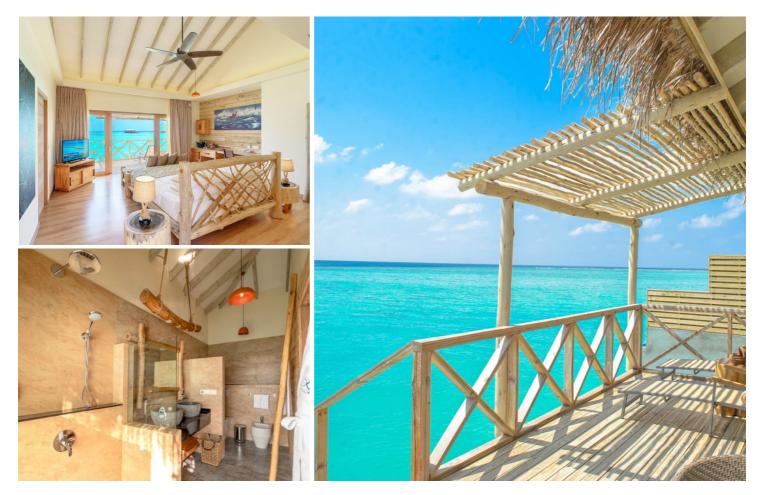

# Dolphin Villa

(Roomsize 55 sqm | Maximum 3 Adults)

# Aqua Suite with Slide

(Roomsize 65 sqm | Maximum 2 Adults)