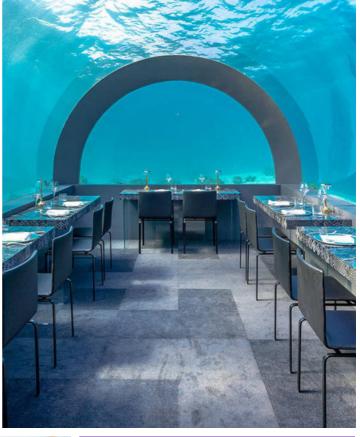

### H2O by Andrea Berton

**Underwater Restaurant** 

MEAL SUPPLEMENT AT H2O RESTAURANT

- Lunch ซำระเพิ่มท่านละ 7,500 บาทต่อท่าน (ไม่รวม เครื่องดื่มใดๆ)
- Dinner ชำระเพิ่มท่านละ 10,500 บาทต่อท่าน (ไม่รวม เครื่องดื่มใดๆ)

\*ทำการจองล่วงหน้า