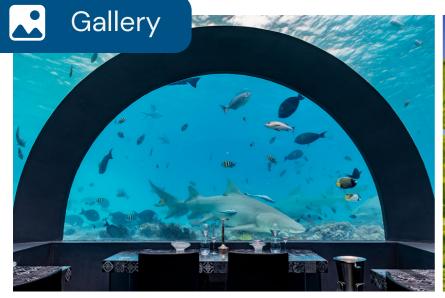

### H2O by Andrea Berton

**Underwater Restaurant** 

MEAL SUPPLEMENT AT H2O RESTAURANT

- Lunch ซำระเพิ่มท่านละ 7,500 บาทต่อท่าน (ไม่รวม เครื่องดื่มใดๆ)
- Dinner ชำระเพิ่มท่านละ 10,500 บาทต่อท่าน (ไม่รวม เครื่องดื่มใดๆ)