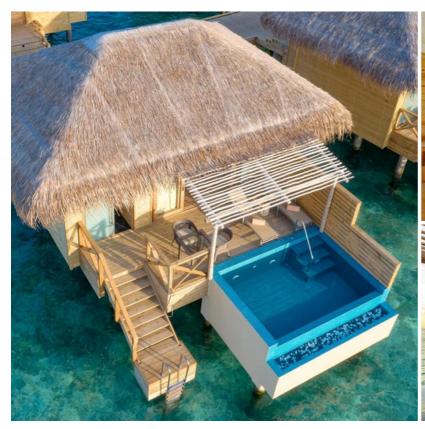

# Resort Map























# Dolphin Villa

(Roomsize 55 sqm | Maximum 3 Adults)











# Aqua Suite with Slide

(Roomsize 65 sqm | Maximum 2 Adults)























### H2O by Andrea Berton

**Underwater Restaurant** 

MEAL SUPPLEMENT AT H2O RESTAURANT

- Lunch ซำระเพิ่มท่านละ 7,500 บาทต่อท่าน (ไม่รวม เครื่องดื่มใดๆ)
- Dinner ชำระเพิ่มท่านละ 10,500 บาทต่อท่าน (ไม่รวม เครื่องดื่มใดๆ)

\*ทำการจองล่วงหน้า



### The Sand

Main Restaurant

Open For: **Breakfast and Dinner** 

### Green Carpet

Midday Restaurant

Opened Daily: Lunch 12:30hrs- 15:00hrs





### Rising Sun

Japanese Fine Dining

Experience: Teppanyaki



### La Pasta

Cuisines : Authentic Italian

For: Lunch and Dinner

## Cheers Bar

Entertainment and Fresh Cocktails

Close to the main pool area, is the Cheers Bar, replete with sofas and chairs. Serving freshly made cocktails and wide varieties of w