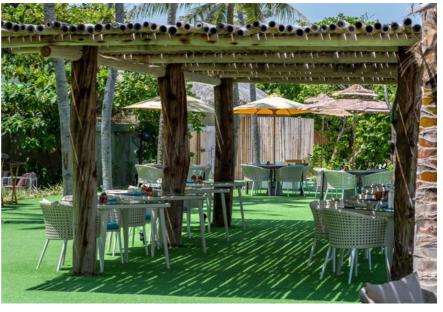

# Resort Map























# Dolphin Villa

(Roomsize 55 sqm | Maximum 3 Adults)











# Aqua Suite with Slide

(Roomsize 65 sqm | Maximum 2 Adults)























### H2O by Andrea Berton

**Underwater Restaurant** 

MEAL SUPPLEMENT AT H2O RESTAURANT

- Lunch ซำระเพิ่มท่านละ 7,500 บาทต่อท่าน (ไม่รวม เครื่องดื่มใดๆ)
- Dinner ชำระเพิ่มท่านละ 10,500 บาทต่อท่าน (ไม่รวม เครื่องดื่มใดๆ)

\*ทำการจองล่วงหน้า



### The Sand

Main Restaurant

Open For: **Breakfast and Dinner** 

### Green Carpet

Midday Restaurant

Opened Daily: Lunch 12:30hrs- 15:00hrs





### Rising Sun

Japanese Fine Dining

Experience: Teppanyaki



### La Pasta

Cuisines : Authentic Italian

For: Lunch and Dinner

## Cheers Bar

Entertainment and Fresh Cocktails

Close to the main pool area, is the Cheers Bar, replete with sofas and chairs. Serving freshly made cocktails and wide varieties of wine, champagne and live music performances and entertainments every night.



### MEAL PLAN DETAIL

### HALF BOARD PLAN

 Breakfast and Dinner; Breakfast at the main Restaurant and Dinner from A La carte Restaurants (except Underwater restaurant).

### **FULL BOARD PLAN**

• Breakfast, Lunch and Dinner; Breakfast at the main Restaurant, Lunch and Dinner from A La carte Restaurants (except Underwater restaurant).

### **MEAL PLAN INFORMATION**

- Breakfast, Lunch and Dinner; Bre