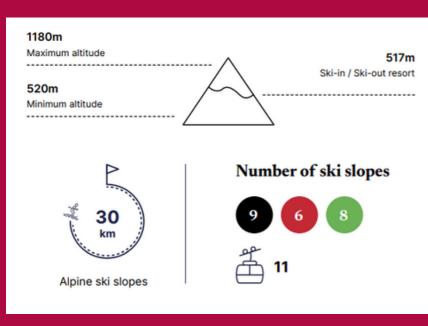

# Ski Area Map

















# Junior Family Superior Room

(Roomsize 37 - 40 m² | 3 Adults)









# Junior Family Deluxe Room

(Roomsize 43 - 51 m² | 3 Adults)











# Junior Family Suite

(Roomsize 60 - 67 m² | 3 Adults)













# Master Family Suite

(Roomsize 139 – 149 m² | 5 Adults)





Restaurant

# Yoichi

Main restaurant

Open all day long



# The Ogon

(Asian Specialty)

\*\* Operation date and timing are subjected to changes in resort, please check with resort team on site.

## The Kaen\*

Yakiniku Specialty

- \* The Kaen is currently open, but will be at additional cost during the dates below. Information may be subject to changes.
- Winter 2024: Dec 2023 May 2024



# 

# The Ebisu

Sushi Specialty

\* The Ebisu will only open for Winter 2024 from Dec 2023 - May 2024, and will