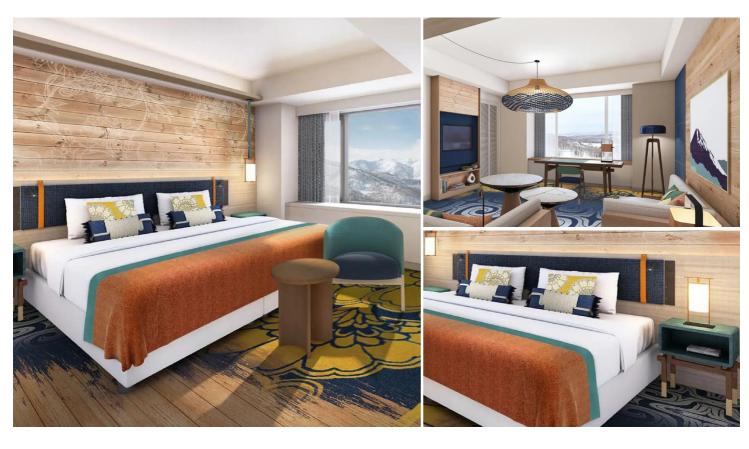

# Ski Area Map

















# Junior Family Superior Room

(Roomsize 37 - 40 m² | 3 Adults)









# Junior Family Deluxe Room

(Roomsize 43 - 51 m² | 3 Adults)











# Junior Family Suite

(Roomsize 60 - 67 m² | 3 Adults)













# Master Family Suite

(Roomsize 139 – 149 m² | 5 Adults)





Restaurant

# Yoichi

Main restaurant

Open all day long



# The Ogon

(Asian Specialty)

\*\* Operation date and timing are subjected to changes in resort, please check with resort team on site.

## The Kaen\*

Yakiniku Specialty

- \* The Kaen is currently open, but will be at additional cost during the dates below. Information may be subject to changes.
- Winter 2024: Dec 2023 May 2024



# 

# The Ebisu

Sushi Specialty

\* The Ebisu will only open for Winter 2024 from Dec 2023 - May 2024, and will be at extra cost. Information may be subject to changes.



# Yotei Bar

### Main Bar

Unwind with your friends and turn up the heat with a host of entertainment, stage performances and games at the Main Bar as you drink thr