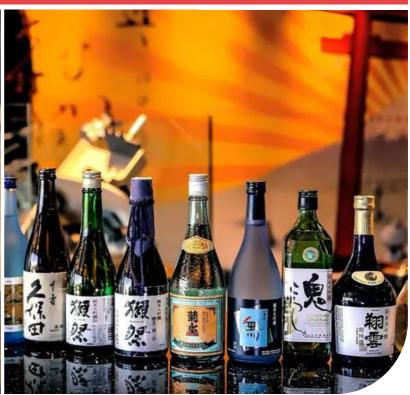

# Yotei Bar

### Main Bar

Unwind with your friends and turn up the heat with a host of entertainment, stage performances and games at the Main Bar as you drink through the night.

- Wine
- Beer
- Cocktail
- Mocktail
- Juice
- Coffee
- Soft Drink
- Milkshake
- Tea