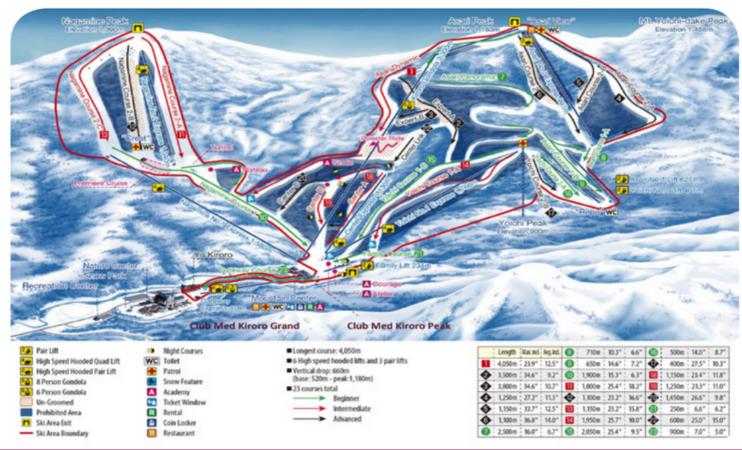

# Ski Area Map

















# Junior Family Superior Room

(Roomsize 37 - 40 m² | 3 Adults)









# Junior Family Deluxe Room

(Roomsize 43 - 51 m² | 3 Adults)











# Junior Family Suite

(Roomsize 60 - 67 m² | 3 Adults)













# Master Family Suite

(Roomsize 139 – 149 m² | 5 Adults)





Restaurant

# Yoichi

Main restaurant

Open all day long



# The Ogon

(Asian Specialty)

\*\* Operation date and timing are subjected to changes in resort, please check with resort team on site.

## The Kaen\*

Yakiniku Specialty

- \* The Kaen is currently open, but will be at additional cost during the dates below. Information may be subject to changes.
- Winter 2024: Dec 2023 May 2024



# 

# The Ebisu

Sushi Specialty

\* The Ebisu will only open for Winter 2024 from Dec 2023 - May 2024, and wi