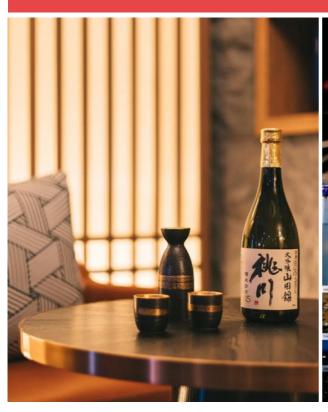

# Yotei Bar

### Main Bar

Unwind with your friends and turn up the heat with a host of entertainment, stage performances and games at the Main Bar as you drink through the night.

- Wine
- Beer
- Cocktail
- Mocktail
- Juice
- Coffee
- Soft Drink
- Milkshake
- Tea