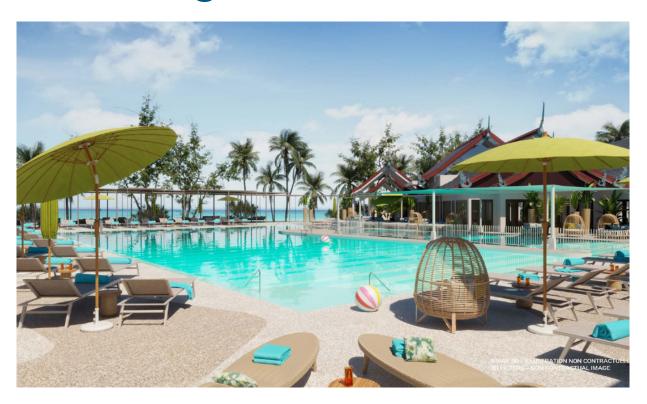

# **Swimming Pools**

## **Swimming Pools**

#### MAIN SWIMMING POOL

Outdoor Pool

This freshwater swimming pool has three swimming areas with different depths and is equipped with teak deckchairs, parasols and showers.