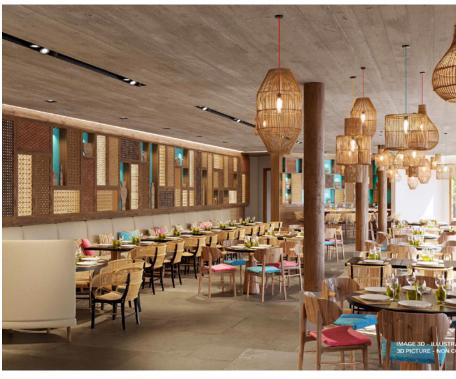

## Restaurants

### The Mamuang

Main Restaurant

Dine to your delight at the Mamuang, and explore its newly redesigned larger buffet spaces and air-conditioned dining areas, or enjoy traditional specialty dishes for a taste of Thailand.

### The Chu-da

Speciality Restaurant

Dine and delight where Thai tradition meets modern elegance at Chu-da. Settle under a blanket of glowing lanterns where a warm, intimate atmosphere invites you to enjoy a cosy dining experience during the late afternoon and into the evening. Savour from our menu of "À la carte" fusion flavours and pair with the perfect wine. Sit by the sparkling pool out on the terrace or inside where it is air conditioned. Wherever you choose to dine, you'll enjoy the zen atmosphere of our resort's retreat zone on Kata Bay.