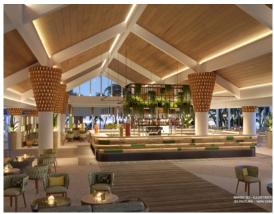

$Certain\ activities/services\ \ are\ temporarily\ suspended,\ refer\ to\ website\ for\ more\ information$ 

| Age Range      | Included activities & facilities    | On demand activites & facilities            |  |  |
|----------------|-------------------------------------|---------------------------------------------|--|--|
| 0 to 2 years   | Club Med Baby Welcome, Easy Arrival | Baby-sitting, Pyjamas Club                  |  |  |
| 2 to 3 years   | Easy Arrival                        | Evening Service, Baby-sitting, Pyjamas Club |  |  |
| 4 to 10 years  | Easy Arrival                        | Baby-sitting, Pyjamas Club                  |  |  |
| 11 to 17 years | Easy Arrival                        |                                             |  |  |

\*on demand



## Restaurants





## Bars

#### THE SANOOK

Main bar

#### ZEN BAR

Pool bar



## Restaurants

### The Mamuang

Main Restaurant

Dine to your delight at the Mamuang, and explore its newly redesigned larger buffet spaces and air-conditioned dining areas, or enjoy traditional specialty dishes for a taste of Thailand.

For added convenience, a Baby Corner offers you a place to prepare special meals and a variety of amenities to make dining with your young one relaxing.

Please note: High chairs and booster cushions are available upon request.

Late Breakfast is available.

### The Chu-da

Speciality Restaurant

Dine and delight where Thai tradition meets modern elegance at Chu-da. Settle under a blanket of glowing lanterns where a warm, intimate atmosphere invites you to enjoy a cosy dining experience durin