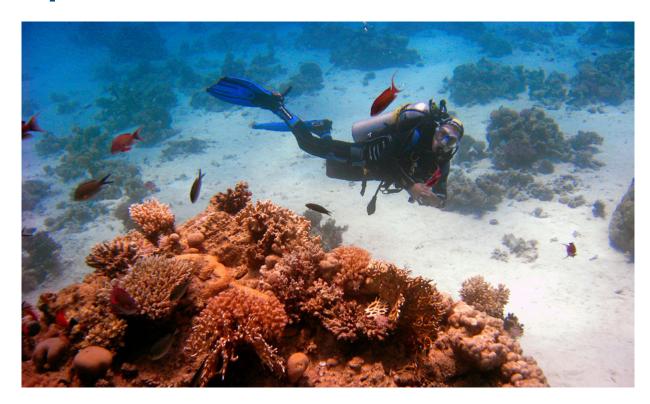

## **Water Sports**

|               | Group Lessons                            | Free Access | At extra cost course | Min. age (years) | Dates of Availablity |
|---------------|------------------------------------------|-------------|----------------------|------------------|----------------------|
| Scuba diving* | Beginners /<br>Intermediate/<br>advanced |             | ✓                    | 10 years old     | Always               |