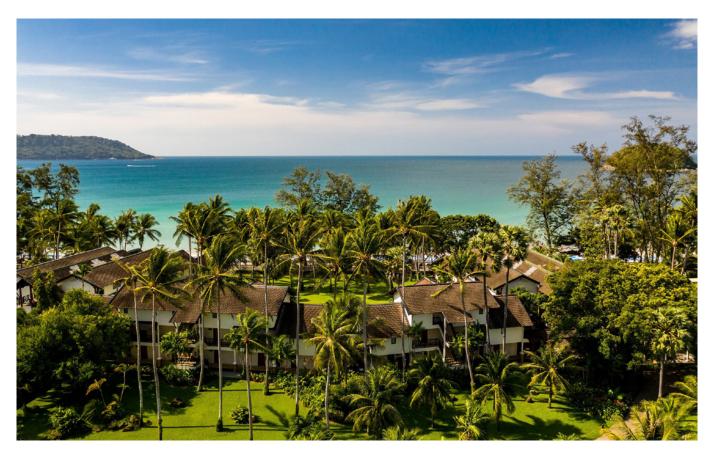

# **Swimming Pools**

## **Swimming Pools**

#### MAIN SWIMMING POOL

Outdoor Pool

This freshwater swimming pool has three swimming areas with different depths and is equipped with teak deckchairs, parasols and showers.

#### **ZEN SWIMMING POOL**

Outdoor Pool

The pool reserved for adults over 20 years old, is located at the eastern edge of the Resort, with a spectacular view over the Bay of Karon. No lifeguard on duty.

#### **CHILDREN SWIMMING POOL**

Outdoor Pool

Depth (min/max): 0.3m / 0.9m Children can have fun in the two outdoor pools of the Kids Club. A pool at the Mini Club Med, and a shallow pool for the Petit and Baby Club Med.