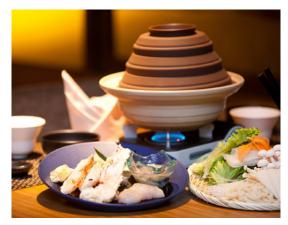

#### Mina Mina

Speciality Restaurant

Your family will love this must-try dining experience. Our Mina Mina specialty restaurant prepares a traditional nabemono, or nabe, soup served in a heated pot right at the table. Choose from your favourite ingredients including meat, crab plate, seafood plate, and vegetables. Then, just add or dip one by one to customise your meal.