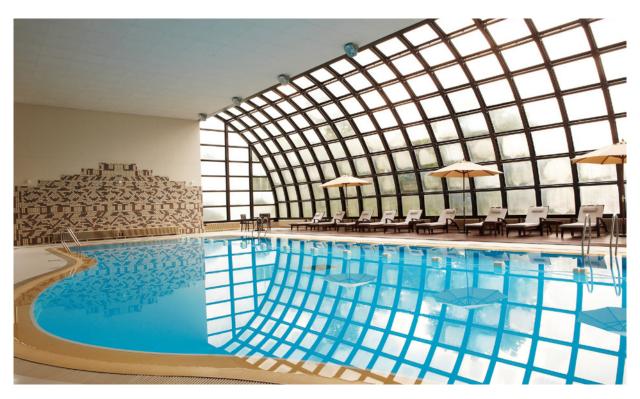

# **Swimming Pools**

#### INDOOR SWIMMING POOL

Indoor Pool
Heated
Indoor freshwater overflow
swimming pool with vast
windows so that swimmers can
enjoy the view.