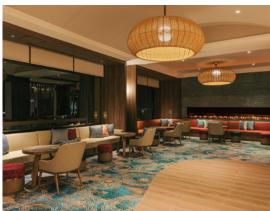

|
| 11 to 17 years | Family show time, Family "Big Snack", Show time   |                      |

### Childrens' Services

| 4 . 5          |                                  |                                  |
|----------------|----------------------------------|----------------------------------|
| Age Range      | Included activities & facilities | On demand activites & facilities |
| 0 to 2 years   | Club Med Baby Welcome            | Pyjamas Club                     |
| 2 to 3 years   |                                  | Pyjamas Club                     |
| 4 to 10 years  | Easy Arrival                     | Pyjamas Club                     |
| 11 to 17 years | Easy Arrival                     |                                  |

\*on demand



## **Restaurants & Bars**







THE WAKKA Main bar



## Restaurants

#### The Daichi

Main Restaurant

Savour a variety of delicacies. With an emphasis on Asian flavours, sample from a selection of fresh-caught sashimi, sushi, and chirashi prepared by skilled Japanese Chefs who use traditional methods. You can also watch as energised live cooking stations showcase Chefs preparing each dish, including handmade soba, ramen, and udon noodles.

This recently expanded restaurant takes its inspiration from mountain views and the forms and shapes of origami, representing longevity and good luck. Wrapped in glass with nature in every direction, dining here is an immersive Hokkaido winter experience.

For added convenience, a Baby Corner will offer sweet and savoury baby foods, equipment to prepare babies' meals, and high ch