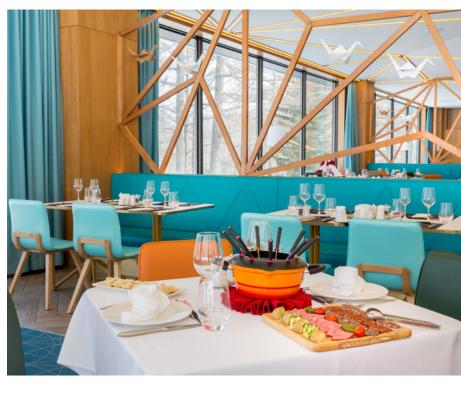

#### Mina Mina

Speciality Restaurant

Your family will love this must-try dining experience. Our Mina Mina specialty restaurant prepares a traditional nabemono, or nabe, soup served in a heated pot right at the table. Choose from your favourite ingredients including meat, crab plate, seafood plate, and vegetables. Then, just add or dip one by one to customise your meal.