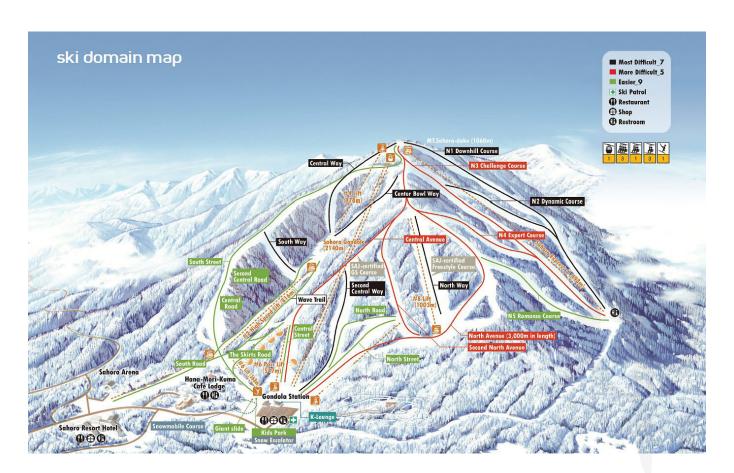

rvices to make the most of your stay. Download My Club Med App on the App Store or Google Play.



Easy Arrival service\*
Register & manage your details online, we will have everything ready for your arrival:
Easy Check in - check out
Ski and snowboard equipment details
Ski lesson registration
Children's club enrolment
Club Med online Account
Available on your Member Space
\*Selection of services according to Resorts

### Summary

±₹

Ski area map



**Sports & Activities** 



**Swimming Pools** 



Childrens' Services



Restaurants & Bars



**Wellness & Excursions** 



Wellness & Excursions



**Practical Information** 

Green Globe: Green Globe: International award recognising our resorts for their commitment to sustainable development



# Ski area map

#### **SAHORO**

















# **Sports & Activities**



### **Winter Sports**

|           | Group Lessons                                                                                                     | Free Access | At extra cost course | Min. age (years) | Dates of Availablity |
|-----------|-------------------------------------------------------------------------------------------------------------------|-------------|----------------------|------------------|----------------------|
| Ski       | Lessons for all<br>levels (Japonese<br>/ English) / Free<br>access / All levels<br>/ Beginners to<br>intermediate |             |                      | 4 years old      | Always               |
| Snowboard | Lessons for all<br>levels (Japonese<br>/ English) / All<br>levels