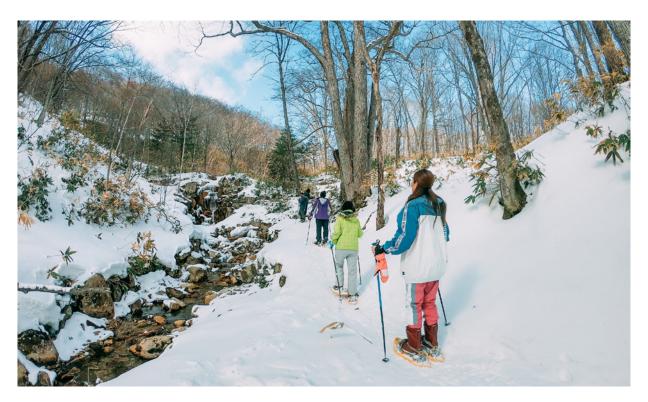

#### **Excursions**

- Nature getaways: Kasumi Waterfall trekking & Tomuraushi Hot-Spring / Kuttari Hot Springs / Snowshoe down hill / Trekking in Daisetsuzan Park and Hot Springs
- Sense of adventure: Air Board / Ice fishing / Kuttari Onsen / Tree Climbing