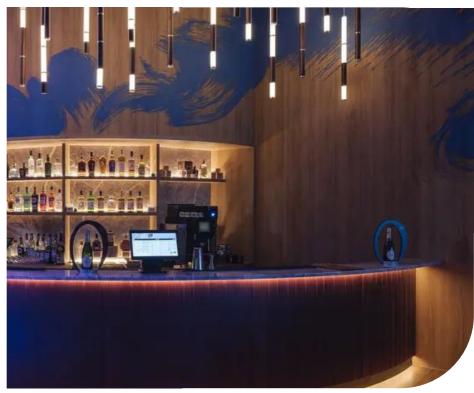

# The View Bar Main Bar

Cheer into the night at the Main Bar, a modern and fun space for entertainment and stage performances with a variety of local and international drinks to enjoy.

- Wine
- Beer
- Cocktail
- Mocktail
- Juice
- Coffee
- Soft Drink
- Milkshake
- Tea