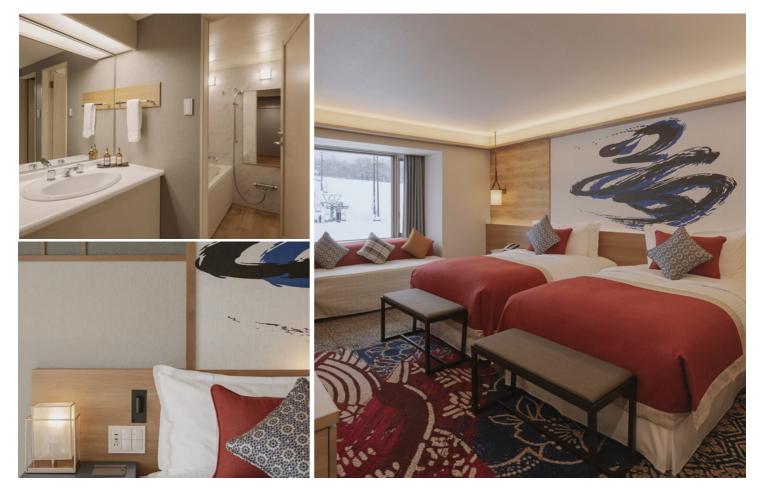

## Junior Family Superior Room

(Roomsize 38 - 39 m² | 3 Adults)

## Junior Family Superior Room (Roomsize 39 m² | 3 Adults)

: Tatami

## Junior Family Deluxe Room

(Roomsize 57 - 69 m<sup>2</sup> | 3 Adults)