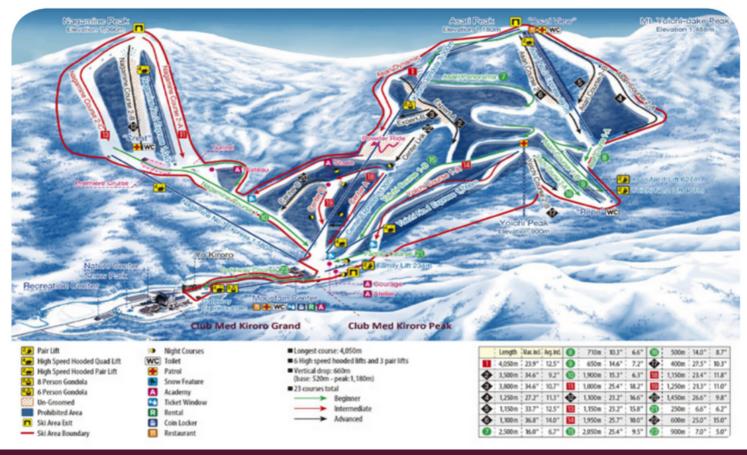

## Ski Area Map





















## Junior Family Superior Room

(Roomsize 38 - 39 m² | 3 Adults)





## Junior Family Superior Room (Roomsize 39 m² | 3 Adults)

: Tatami









## Junior Family Deluxe Room

(Roomsize 57 - 69 m<sup>2</sup> | 3 Adults)















## Junior Family Suite

(Roomsize 38 - 39 m² | 3 Adults)





















Restaurant

#### Otaru

Main restaurant

Open all day long





## The Ogon

(Asian Specialty)

\*\* Operation date and timing are subjected to changes in resort, please check with resort team on site.

#### The Kaen\*

Yakiniku Specialty

- \* The Kaen is currently open, but will be at additional cost during the dates below. Information may be subject to changes.
- Winter 2024: Dec 2023 May 2024





#### The Ebisu

Sushi Specialty

\* The Ebisu will only open