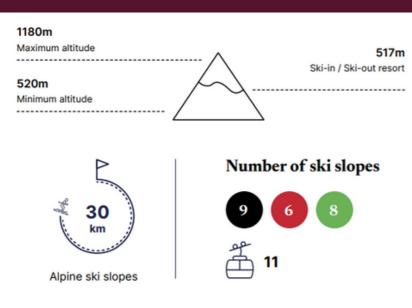

## Ski Area Map





















## Junior Family Superior Room

(Roomsize 38 - 39 m² | 3 Adults)





## Junior Family Superior Room (Roomsize 39 m² | 3 Adults)

: Tatami









## Junior Family Deluxe Room

(Roomsize 57 - 69 m<sup>2</sup> | 3 Adults)















## Junior Family Suite

(Roomsize 38 - 39 m² | 3 Adults)





















Restaurant

#### Otaru

Main restaurant

Open all day long





## The Ogon

(Asian Specialty)

\*\* Operation date and timing are subjected to changes in resort, please check with resort team on site.

#### The Kaen\*

Yakiniku Specialty

- \* The Kaen is currently open, but will be at additional cost during the dates below. Information may be subject to changes.
- Winter 2024: Dec 2023 May 2024





#### The Ebisu

Sushi Specialty

\* The Ebisu will only open f