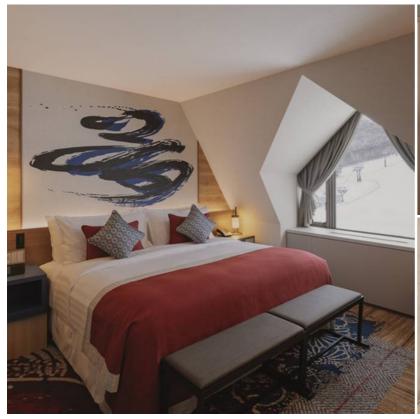

## Junior Family Superior Room

(Roomsize 38 - 39 m² | 3 Adults)

## Junior Family Superior Room (Roomsize 39 m² | 3 Adults)

: Tatami