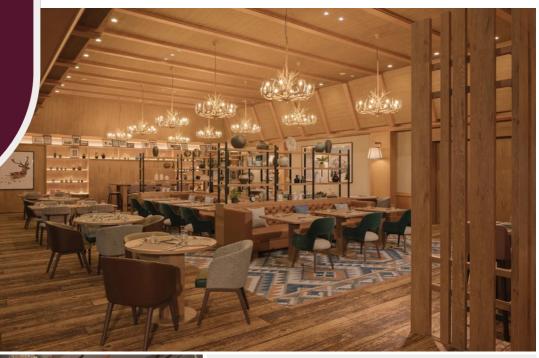

## Ski Area Map





















## Junior Family Superior Room

(Roomsize 38 - 39 m² | 3 Adults)





## Junior Family Superior Room (Roomsize 39 m² | 3 Adults)

: Tatami









## Junior Family Deluxe Room

(Roomsize 57 - 69 m<sup>2</sup> | 3 Adults)















## Junior Family Suite

(Roomsize 38 - 39 m² | 3 Adults)





















Restaurant

#### Otaru

Main restaurant

Open all day long





## The Ogon

(Asian Specialty)

\*\* Operation date and timing are subjected to changes in resort, please check with resort team on site.

#### The Kaen\*

Yakiniku Specialty

- \* The Kaen is currently open, but will be at additional cost during the dates below. Information may be subject to changes.
- Winter 2024: Dec 2023 May 2024





#### The Ebisu

Sushi Specialty

\* The Ebisu will only open for Winter 2024 from Dec 2023 - May 2024, and will be at extra cost. Information may be subject to changes.



# The View Bar Main Bar

Cheer into the night at the Main Bar, a modern and fun space for entertainment and stage performances with a variety of local and international drinks to enjoy.

- Wine
- Beer
- Cocktail
- Mocktail
- Juice
- Coffee
- Soft Drink
- Milkshake
- Tea