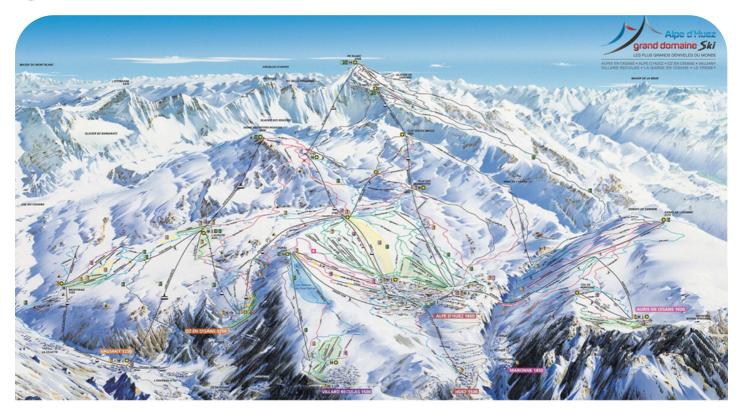

## 🥎 Ski Area Map





Alpine ski slopes



















## Junior Family Superior Room

(Roomsize 28 - 38 m<sup>2</sup> | 3 Adults)













# Interconnecting Junior Family Superior Rooms

(Roomsize 56 - 76 m² | 6 Adults)









Restaurant

#### Le Pic Blanc

Main restaurant

#### Open all day long

Panoramic views of the slopes and the valley from this restaurant with terrace that welcomes you with your family for all your meals.









### Les Alpages Gourmet Lounge

The space adapts to provide the perfect eating experience for every time of day, from breakfast beginning at 7.30 am, to chic picnic at lunchtime, to tasty, comforting afternoon tea, or a discovery dinner.

\*\* Summer 2024: temporary closure



## Le Névé Main Bar

The main bar is the perfect place to recharge your batteries durin