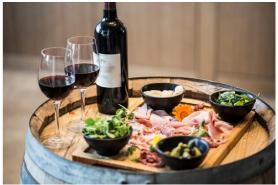

## Le Névé Main Bar

The main bar is the perfect place to recharge your batteries during a dynamic day on the slopes. Catch up with family and friends over midday snacks and drinks on the terrace, with stunning views over the valley.

- Wine
- Beer
- Cocktail
- Mocktail
- Juice
- Coffee
- Soft Drink
- Milkshake
- Tea