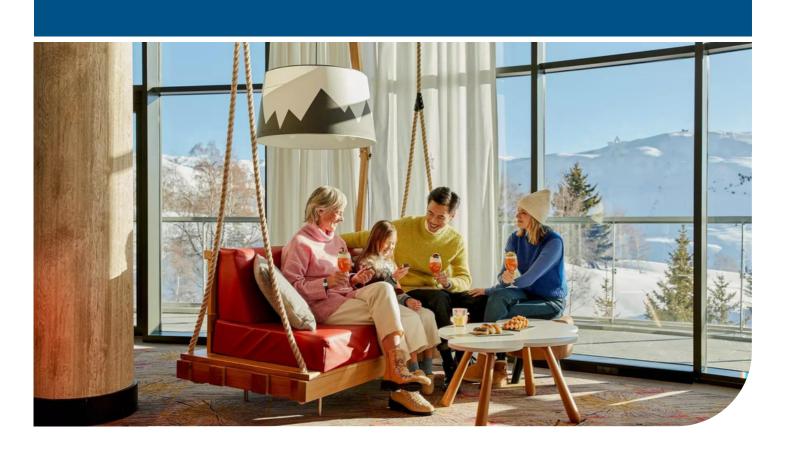

## Le Névé Main Bar

The main bar is the perfect place to recharge your batteries during a dynamic day on the slopes. Catch up with family and friends over midday snacks and drinks on the terrace, with stunning views over the valley.