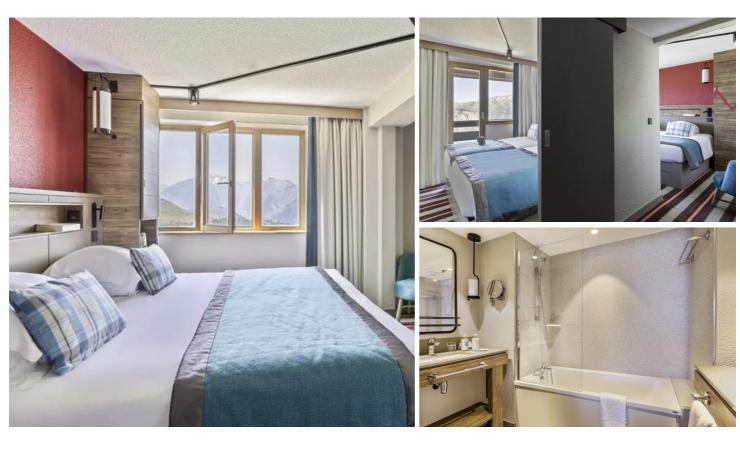

# Interconnecting Junior Family Superior Rooms

(Roomsize 56 - 76 m² | 6 Adults)

Restaurant