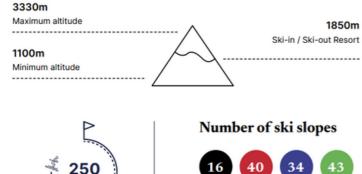

## 🥎 Ski Area Map





Alpine ski slopes



















## Junior Family Superior Room

(Roomsize 28 - 38 m<sup>2</sup> | 3 Adults)













# Interconnecting Junior Family Superior Rooms

(Roomsize 56 - 76 m² | 6 Adults)









Restaurant

#### Le Pic Blanc

Main restaurant

#### Open all day long

Panoramic views of the slopes and the valley from this restaurant with terrace that welcomes you with your family for all your meals.









### Les Alpages Gourmet Lounge

The space adapts to provide the perfect eating experience for every time of day, from breakfast beginning at 7.30 am, to chic picnic at lunchtime, to tasty, comforting afternoon tea, or a discovery dinner.

\*\* Summer 2024: temporary closure



## Le Névé Main Bar

The main bar is the perfect place to recharge your batteries during