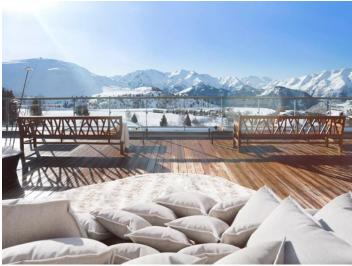

## Le Névé Main Bar

The main bar is the perfect place to recharge your batteries during a dynamic day on the slopes. Catch up with family and friends over midday snacks and drinks on the terrace, with stunning views over the valley.