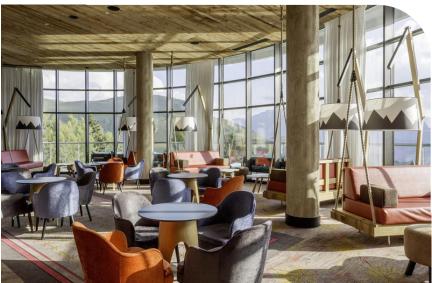

### Les Alpages Gourmet Lounge

The space adapts to provide the perfect eating experience for every time of day, from breakfast beginning at 7.30 am, to chic picnic at lunchtime, to tasty, comforting afternoon tea, or a discovery dinner.