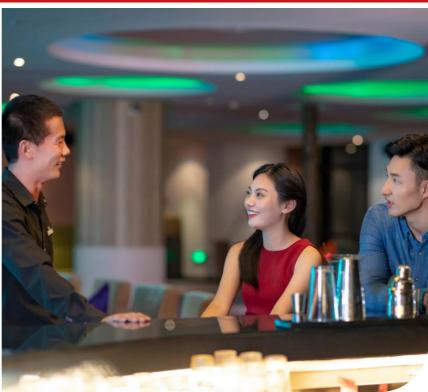

### Main Bar

Settle into the central bar and grab a hot drink from the Forest bar. This is where everyone meets throughout the day, from morning coffee to refreshments at night. Head to this social place and relax, bartenders will mix up something spectacular for you to enjoy.