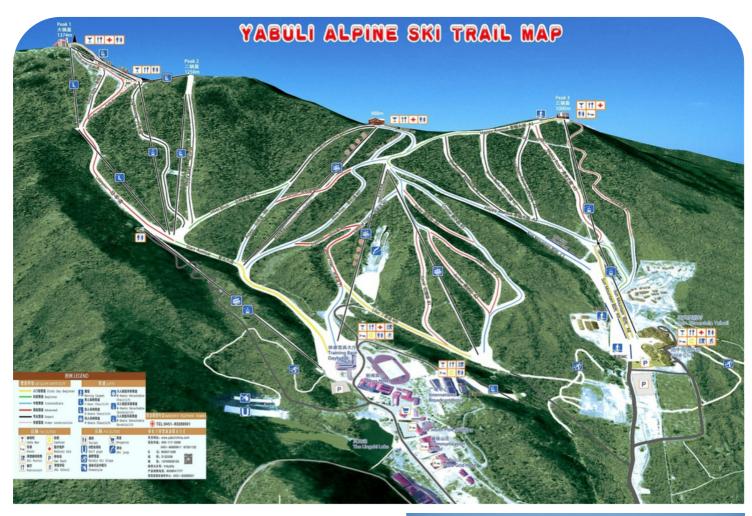

Alpine ski slopes

#### Number of ski slopes

























## Family Deluxe Room

(Roomsize 62 - 70 m<sup>2</sup> | 4 Adults)







# Interconnecting Deluxe Rooms







Restaurant

# Apple Garden Main restaurant

#### Open all day long

You will appreciate the myriad of local specialties and international dishes, coming from Dong Bei and different parts of China, Italy, America and French cuisine.









### Mudan

Share a comforting hot pot with your loved ones or other Heilongjiang delicacies in our specialty restaurant, in a typical local atmosphere. The perfect place for a more intimate atmosphere after a day full of mountain adventures



## The Forest

### Main Bar

Settle into the central bar and grab a hot drink from the Forest bar. This is where everyone meets