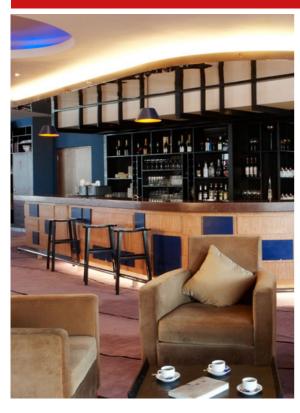

### Main Bar

Settle into the central bar and grab a hot drink from the Forest bar. This is where everyone meets throughout the day, from morning coffee to refreshments at night. Head to this social place and relax, bartenders will mix up something spectacular for you to enjoy.