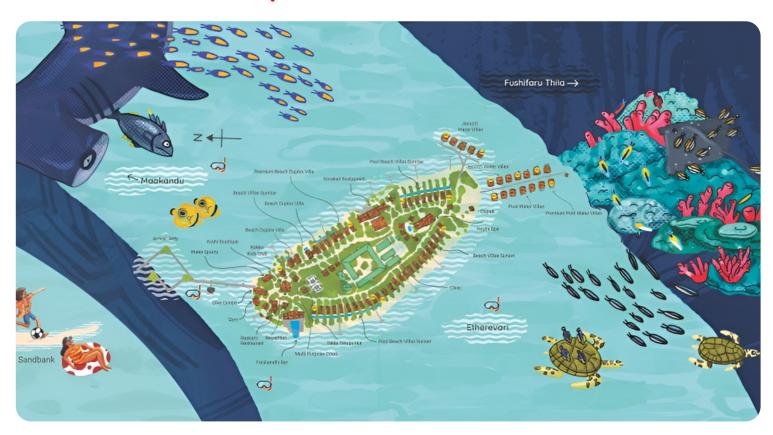

# Resort Map

















# POOL BEACH VILLA



















# Restaurant & Bar



#### **KORAKALI**

#### **FEATURES**

Beachfront , Casual dining Fresh flavors , Sea views Cooking Stations Maldivian flair , Buffet dining Island vibes



## **RAAKANI**

#### **FEATURES**

Dine under the stars
Al fresco dining
Fresh seafood , Grilled mea
Beachfront , Fresh seafood
Romantic seaside dining







## **TEPPANYAKI**

#### EEATLIDES

Live interactive cooking
Creative set menus
Japanese flavours
Fresh seafood , Grilled meat
Beachfront dining
Prior reservations required due to limited
seating



# Restaurant & Bar



## **THUNDI**

#### **FEATURES**

Fresh fruit & juices
Beachfront bar
Casual dining
Healthy snacks
Outdoor cabanas



### **FANIHANDI BAR**

#### **FEATURES**

Poolside dining , Light bar b