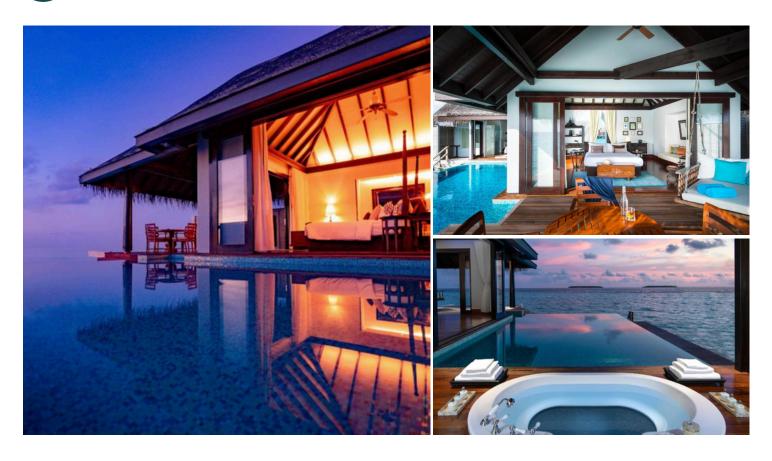

# Resort Map















# Sunset Beach Pool Villa

(Roomsize 29 m<sup>2</sup> | 2 Adults)













# Overwater Pool Villa

(Roomsize 29 m² | 2 Adults)







# Sunset Overwater Pool Villa





## **MEAL PLAN DETAIL**

The following options are available during your stay:

### HALF BOARD PLAN

Includes breakfast and dinner
Breakfast may be enjoyed at Plates. Dinners may be enjoyed at Plates (featuring selected themed nights). and your choice of a three-course menu from the a' la carte selections of SPICE and Manzaru

### **FULL BOARD**

- Includes breakfast, lunch and dinner
- Breakfast may be enjoyed at Plates
- Lunch will be served from Manzaru daily from 12.00 p.m. 05.00 p.m. (two-course menu from a' la carte selections)
- Dinners may be enjoyed at Plates (featuring selected themed nights Such as BQQ, International, Seafood and more) and your choice of a three-course menu from the A la carte selections of SPICE and Manzaru

## MEAL PLAN INFORMATION

- For guests on Half Bo