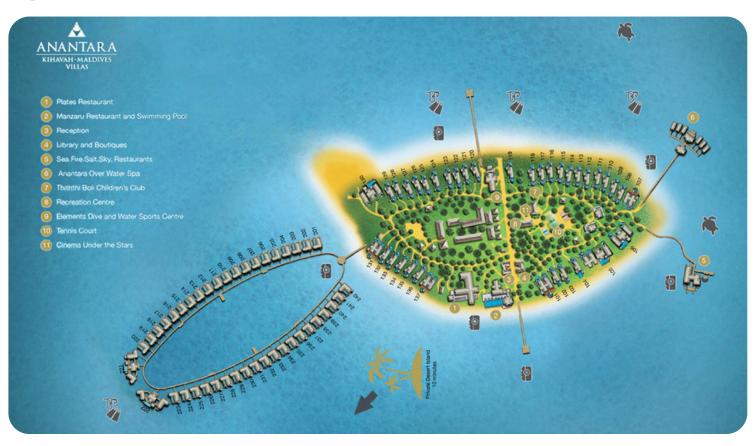

# Resort Map















# Sunset Beach Pool Villa

(Roomsize 29 m<sup>2</sup> | 2 Adults)













# Overwater Pool Villa

(Roomsize 29 m² | 2 Adults)







# Sunset Overwater Pool Villa





## **MEAL PLAN DETAIL**

The following options are available during your stay:

### HALF BOARD PLAN

Includes breakfast and dinner
Breakfast may be enjoyed at Plates. Dinners may be enjoyed at Plates (featuring selected themed nights). and your choice of a three-course menu from the a' la carte selections of SPICE and Manzaru

### **FULL BOARD**

- Includes breakfast, lunch and dinner
- Breakfast may be enjoyed at Plates
- Lunch will be served from Manzaru daily from 12.00 p.m. 05.00 p.m. (two-course menu from a' la carte selections)
- Dinners may be enjoyed at Plates (featuring selected themed nights Such