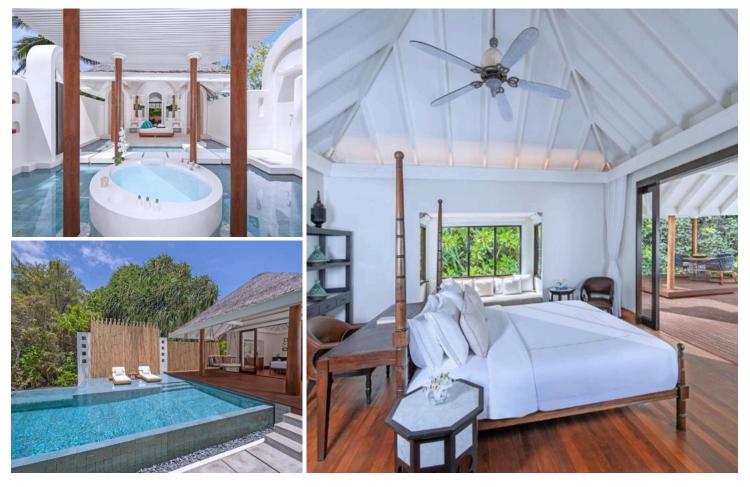

# Resort Map















# Sunset Beach Pool Villa

(Roomsize 29 m<sup>2</sup> | 2 Adults)













# Overwater Pool Villa

(Roomsize 29 m² | 2 Adults)







# Sunset Overwater Pool Villa





## **MEAL PLAN DETAIL**

The following options are available during your stay:

### HALF BOARD PLAN

Includes breakfast and dinner
Breakfast may be enjoyed at Plates. Dinners may be enjoyed at Plates (featuring selected themed nights). and your choice of a three-course menu from the a' la carte selections of SPICE and Manzaru

### **FULL BOARD**

- Includes breakfast, lunch and dinner
- Breakfast may be enjoyed at Plates
- Lunch will be served from Manzaru daily from 12.00 p.m. 05.00 p.m. (two-course menu from a' la carte selections)
- Dinners may be enjoyed at Plates (featuring selected themed nights Such as BQQ, International, Seafood and more) and your choice of a three-course menu