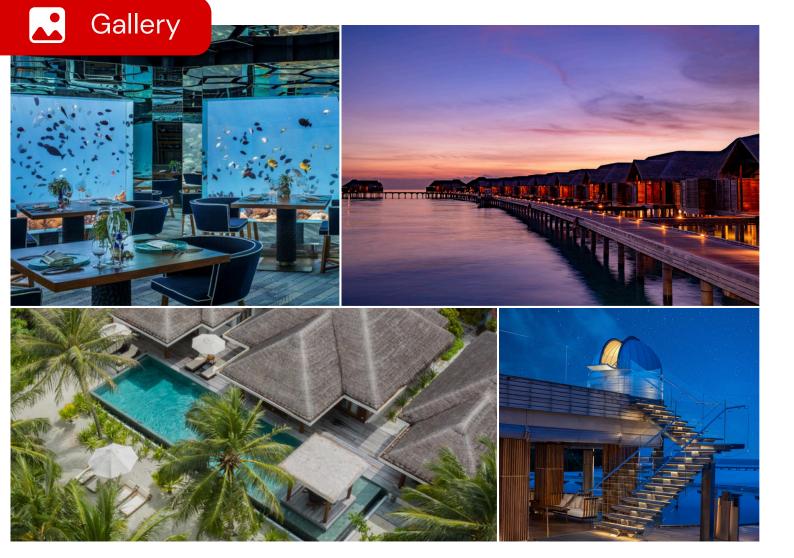

# Resort Map















# Sunset Beach Pool Villa

(Roomsize 29 m<sup>2</sup> | 2 Adults)













# Overwater Pool Villa

(Roomsize 29 m² | 2 Adults)







# Sunset Overwater Pool Villa





## **MEAL PLAN DETAIL**

The following options are available during your stay:

### HALF BOARD PLAN

Includes breakfast and dinner
Breakfast may be enjoyed at Plates. Dinners may be enjoyed at Plates (featuring selected themed nights). and your choice of a three-course menu from the a' la carte selections of SPICE and Manzaru

### **FULL BOARD**

- Includes breakfast, lunch and dinner
- Breakfast may be enjoyed at Plates
- Lunch will be served from Manzaru daily from 12.00 p.m. 05.00 p.m. (two-course menu from a' la carte selections)
- Dinners may be enjoyed at Plates (featuring selected themed nights Such as BQQ, International, Seafood and more) and your choice of a three-course menu from the A la carte selections of SPICE and Manzaru

## MEAL PLAN INFORMATION

- For guests on Half Boar